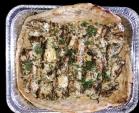

# **Chicken Schnitzel Tray**

Succulent mixture of bread crumbs, lemon rind, parsley and seasoned with salt, pepper and paprika