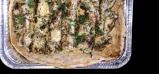

# **Chicken Schnitzel Tray**

Succulent mixture of bread crumbs, lemon rind, parsley and seasoned with salt, pepper and paprika