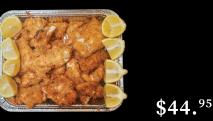

# **Chicken Schnitzel Tray**

Succulent mixture of bread crumbs, lemon rind, parsley and seasoned with salt, pepper and paprika